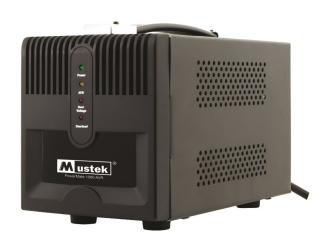

## PowerMate 1060 (1000VA) AVR, Schuko

## **Features**

- Compact size with robust design
- Accepts wide input voltage range
- Provides stable output voltage
- Provides short circuit and overload protection

| MODEL                     |                    | PowerMate 1060 (1000VA) AVR, Schuko                    |
|---------------------------|--------------------|--------------------------------------------------------|
| INPUT                     | <u> </u>           |                                                        |
|                           | Capacity           | 1000VA/600W                                            |
|                           | Input Voltage      | 220VAC                                                 |
| Voltage Range             | Phase              | Single                                                 |
|                           | Input Frequency    | 50 Hz                                                  |
|                           | Voltage regulation | 220V +6% /- 10%                                        |
|                           | Output AVR         | Same as input                                          |
| INDICATOR                 |                    |                                                        |
| LED green                 |                    | Normal mode                                            |
| LED Red                   |                    | Over Voltage, Overload                                 |
| LED Yellow                |                    | AC AVR Mode                                            |
| PROTECTION                |                    |                                                        |
| Comprehensive Protection  |                    | Short circuit, overload and over-temerature protection |
| PHYSICAL                  |                    |                                                        |
| Dimension, L X W X H (mm) |                    | 215 x 111 x 135 (mm)                                   |
| Net Weight (kgs)          |                    | 3,46                                                   |
| Oulets                    |                    | 4 Schuko                                               |
| ENVIRONMENT               | 1                  |                                                        |
| Humidity                  |                    | 0-90% RH @ 0-40° C (non-condensing)                    |
| Noise Level               |                    | Less than 40 dB                                        |