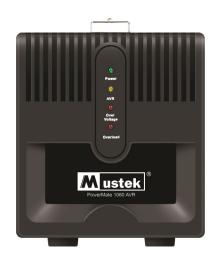

## PowerMate 1060 (1000VA) AVR, Schuko

## **Features**

- Compact size with robust design
- Accepts wide input voltage range
- Provides stable output voltage
- Provides short circuit and overload protection

| MODEL                     |                    | PowerMate 1060 (1000VA) AVR, Schuko                    |
|---------------------------|--------------------|--------------------------------------------------------|
| INPUT                     | <u> </u>           |                                                        |
|                           | Capacity           | 1000VA/600W                                            |
|                           | Input Voltage      | 220VAC                                                 |
| Voltage Range             | Phase              | Single                                                 |
|                           | Input Frequency    | 50 Hz                                                  |
|                           | Voltage regulation | 220V +6% /- 10%                                        |
|                           | Output AVR         | Same as input                                          |
| INDICATOR                 |                    |                                                        |
| LED green                 |                    | Normal mode                                            |
| LED Red                   |                    | Over Voltage, Overload                                 |
| LED Yellow                |                    | AC AVR Mode                                            |
| PROTECTION                |                    |                                                        |
| Comprehensive Protection  |                    | Short circuit, overload and over-temerature protection |
| PHYSICAL                  |                    |                                                        |
| Dimension, L X W X H (mm) |                    | 215 x 111 x 135 (mm)                                   |
| Net Weight (kgs)          |                    | 3,46                                                   |
| Oulets                    |                    | 4 Schuko                                               |
| ENVIRONMENT               | 1                  |                                                        |
| Humidity                  |                    | 0-90% RH @ 0-40° C (non-condensing)                    |
| Noise Level               |                    | Less than 40 dB                                        |